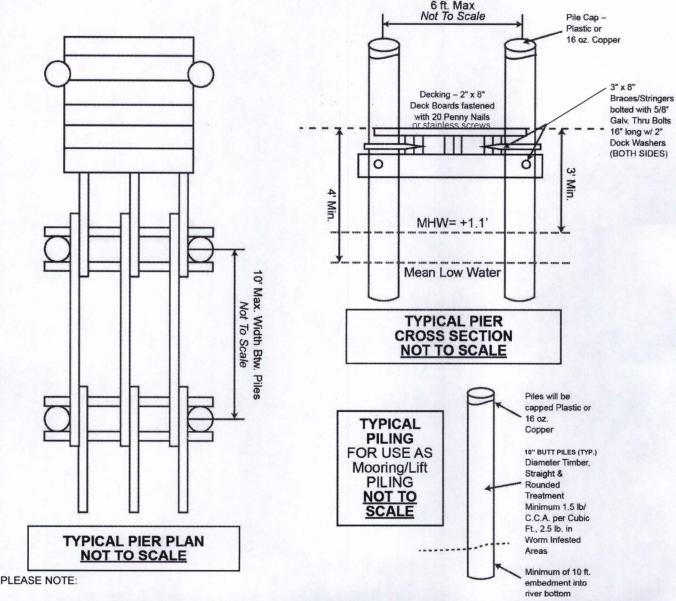

# **CONSTRUCTION PLAN**

TYPICAL FIXED PIER, WALKWAY, PLATFORM, PILE SPECS - NTS

ALL SPECS SHOWN HEREIN ARE TYPICAL AND FOR PERMITTING PURPOSES ONLY. OWNER MUST CONFIRM SPECS WITH CONTRACTOR INCLUDING PILE LENGTHS, DIA. & HEIGHTS. THIS SPEC. IS TO BE USED AS A GUIDE ONLY AND IS NOT AN ENGINEERED DRAWING. AS BUILT DEVIATIONS MAY EXIST. RAILINGS TO BE INSTALLED ALONG THE SIDES OF THE PIER AND AROUND THE PLATFORM PER THE OWNE'S PREFERENCE.

## PIER SPECS

SCALE As Specified

BY: FETCH, LLC 574-E RITCHIE HWY., #273 SEVERNA PARK, MD 21146