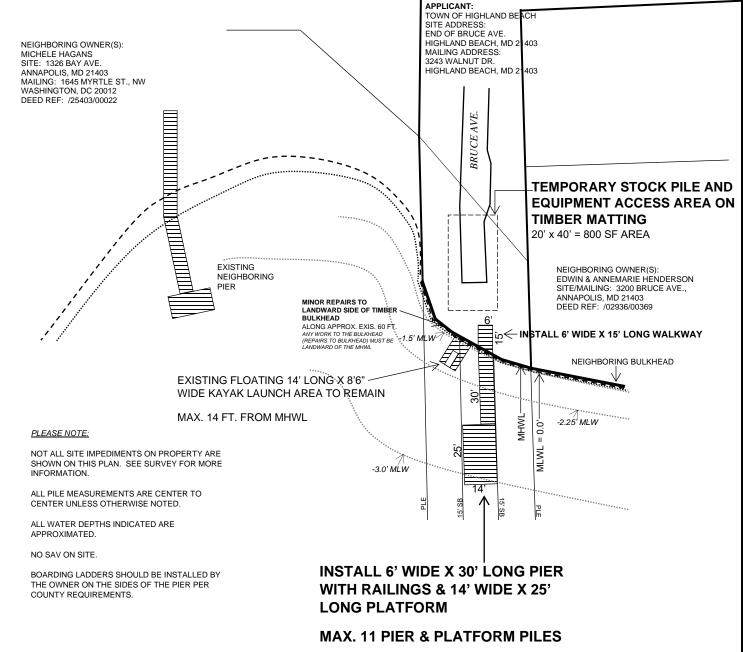

## BLACKWALNUT CREEK

# Proposed Condition Plan

SCALE 1" = 40'

FETCH, LLC 574-E RITCHIE HWY., #273 SEVERNA PARK, MD 21146 410-756-0885

MAX. 55 FT. FROM MHWL

## PROPOSED WORK:

**PIER** 

ALL OF THE INFORMATION INCLUDED IN THIS PLAN IS FROM FIELD NOTES, AUGUSTALBLE PLANS, AND PUBLIC PLATS. DIMENSIONS ABOVE APPROXIMATE. THIS PLAN IS NOT TO BE CONSIDERED A BOUNDARY SURVEY, AND DOES NOT TICLIDE EXISTING MIPPOINENTS ON SITE OR NEIGHBORNAD PROPERTIES. OWNER SHOULD PERFORM PROPERTY BOUNDARY SURVEY FOR CORRECT OR CORRECT OF THE PROPERTY LINE EXTENSIONS AND SESTENCIS ARE APPROXIMATED.

# **CONSTRUCTION PLAN**

TYPICAL FIXED PIER, WALKWAY, PLATFORM, PILE SPECS - NTS

ALL SPECS SHOWN HEREIN ARE TYPICAL AND FOR PERMITTING PURPOSES ONLY. OWNER MUST CONFIRM SPECS WITH CONTRACTOR INCLUDING PILE LENGTHS, DIA. & HEIGHTS. THIS SPEC. IS TO BE USED AS A GUIDE ONLY AND IS NOT AN ENGINEERED DRAWING. AS BUILT DEVIATIONS MAY EXIST. RAILINGS TO BE INSTALLED ALONG THE SIDES OF THE PIER AND AROUND THE PLATFORM PER THE OWNE'S PREFERENCE.