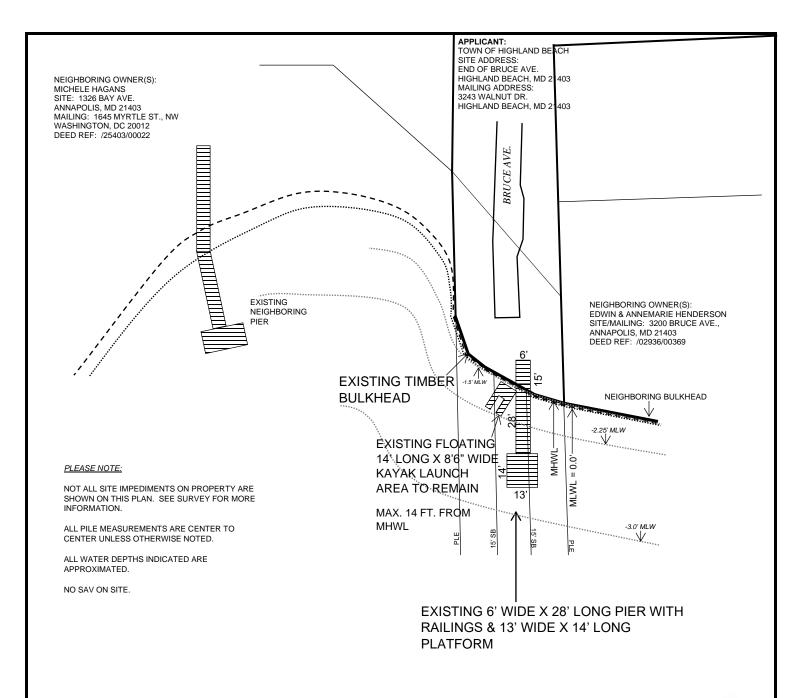

# Existing Condition Plan

SCALE 1" = 40'

FETCH, LLC 574-E RITCHIE HWY., #273 SEVERNA PARK, MD 21146 410-756-0885

## APPLICANT/OWNER:

TOWN OF HIGHLAND BEACH

### SITE ADDRESS:

END OF BRUCE AVE. HIGHLAND BEACH, MD 21403

## **MAILING ADDRESS:**

3243 WALNUT DR. HIGHLAND BEACH, MD 21403

## **PROPERTY DETAILS:**

DISTRICT: 02 SUBDIVISION: 411

ACCT. NUMBER: 05411500

LOT(S): --- MAP: 57 GRID: 15 PARCEL: 12

**DEED REF:** 

PLAT REF.: 0001/0044

PROPERTY LAND AREA: 5.06 AC.

DATE: 8-25-23 PAGE 3 OF 6

## PROPOSED WORK:

PIER

ALL OF THE INFORMATION INCLUDED IN THIS PLAN IS FROM FIELD NOTES, AVAILABLE PLANS, AND PUBLIC PLATS. DIMENSIONS ABOVE APPROXIMATE. THIS PLAN IS NOT TO BE CONSIDERED A BOUNDARY SURVEY, AND DOES NOT THOLLIDE EXISTING INFORMENTS ON SITE OR NEIGHBOOMED PROPERTIES. OWNER SHOULD PERFORM PROPERTIES. OWNER SHOULD PERFORM DELINEATIONS. FROPERTY LUIS EXTENSIONS AND SETBACKS ARE APPROXIMATED.