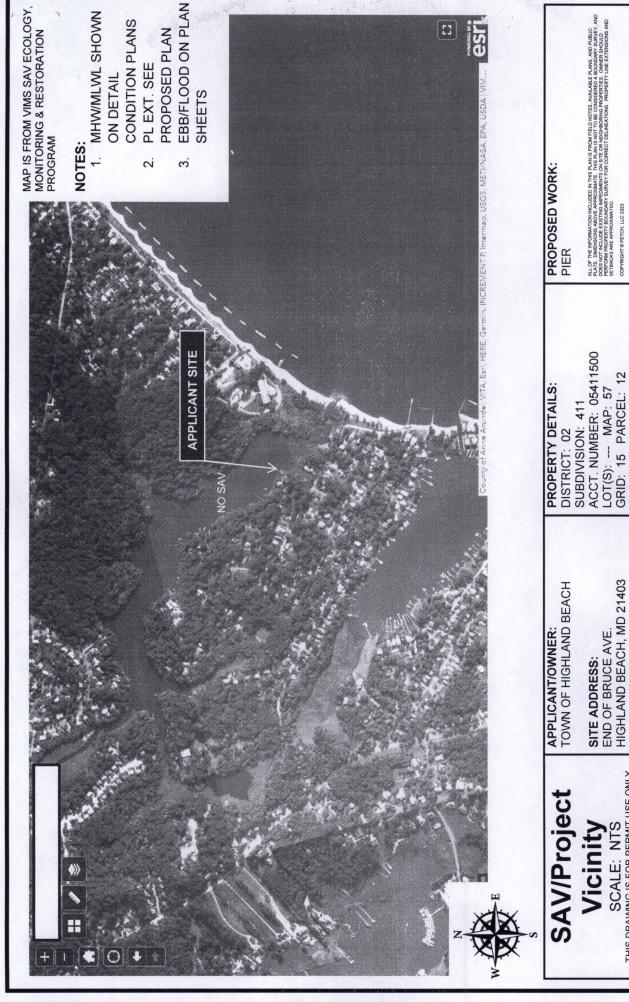

# SAV/Project Vicinity

SCALE: NTS
THIS DRAWING IS FOR PERMIT USE ONLY

BY: FETCH, LLC 574-E M RITCHIE HWY., #273 SEVERNA PARK, MD 21146 410-756-0885

APPLICANT/OWNER: TOWN OF HIGHLAND BEACH

SITE ADDRESS: END OF BRUCE AVE. HIGHLAND BEACH, MD 21403

## APPLICANT/OWNER:

TOWN OF HIGHLAND BEACH

## SITE ADDRESS:

END OF BRUCE AVE. HIGHLAND BEACH, MD 21403

## MAILING ADDRESS:

3243 WALNUT DR. HIGHLAND BEACH, MD 21403

## PROPERTY DETAILS:

DISTRICT: 02

SUBDIVISION: 411

ACCT. NUMBER: 05411500

LOT(S): --- MAP: 57

GRID: 15 PARCEL: 12

DEED REF:

PLAT REF .: 0001/0044

PROPERTY LAND AREA: 5.06 AC.

DATE: 4-26-23 PAGE 1 OF 6

## PROPOSED WORK:

PIER

ALL OF THE INFORMATION INCLUDED IN THIS PLAN IS FROM FIELD NOTES, AVAILABLE PLANS, AND PUBLIC PLATS. DIMENSIONS ABOVE APPROXIMATE. THIS PLAN IS NOT TO BE CONSIDERED A BOUNDARY SURVEY WITH NOTIFICATION OF THE PLAN INCLUDING THE OR NIGH-BOOKING PROPERTIES. OWNERS SHOULD PERFORM PROPERTY BOUNDARY SURVEY FOR CORRECT DELINEATIONS. PROPERTY LINE EXTENSIONS AND SETBACKS ARE APPROXIMATED.